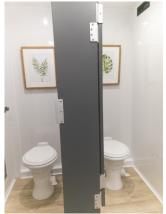

## **Lavish 5 Station Luxury Restroom Trailer**

The Lavish 5 Station Restroom Trailer is our most popular luxury restroom. It is clean, comfortable and climate-controlled. The unit is compact enough to fit into small event spaces, yet spacious enough to handle large crowds. We generally recommend this size trailer for 4-6 hour events with up to 350 guests or job sites with up to 50 employees.

## LAVISH FEATURES:

- WOMEN'S 3 stalls, 2 sinks
- MEN'S 1 stall, 1 urinal, 1 sink
- Equipped with AC/Heating
- On Board Water Tanks
- Fully Stocked with Supplies
- Interior & Exterior LED Lights
- Self Leveling Stairs with Platforms & Railings
- Seamless Gel-coated Fiberglass Walls, Ceiling, and Subfloor
- Oversized Mirrors
- Stainless Steel Sinks
- Smart Touch Digital Thermostat