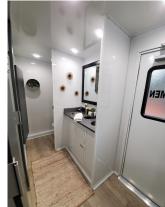

## **Lavish 5 Station Luxury Restroom Trailer**

The Lavish 5 Station Restroom Trailer is our most popular luxury restroom. It is clean, comfortable and climate-controlled. The unit is compact enough to fit into small event spaces, yet spacious enough to handle large crowds. We generally recommend this size trailer for 4-6 hour events with up to 350 guests or job sites with up to 50 employees.

## LAVISH FEATURES:

- WOMEN'S 3 stalls, 2 sinks
- MEN'S 1 stall, 1 urinal, 1 sink
- Equipped with AC/Heating
- On Board Water Tanks
- Fully Stocked with Supplies
- Interior & Exterior LED Lights
- Self Leveling Stairs with Platforms & Railings
- Seamless Gel-coated Fiberglass Walls, Ceiling, and Subfloor
- Oversized Mirrors
- Stainless Steel Sinks
- Smart Touch Digital Thermostat