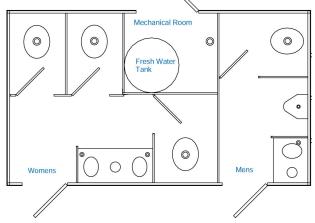

## LAVISH FEATURES:

- WOMEN'S 3 stalls, 2 sinks
- MEN'S 1 stall, 1 urinal, 1 sink
- Equipped with AC/Heating
- On Board Water Tanks
- Fully Stocked with Supplies
- Interior & Exterior LED Lights
- Self Leveling Stairs with Platforms & Railings
- Seamless Gel-coated Fiberglass Walls, Ceiling, and Subfloor
- Oversized Mirrors
- Stainless Steel Sinks
- Smart Touch Digital Thermostat

## **SPECIFICATIONS**

| Number of Stations | Womens - 3, Mens - 2                                              |
|--------------------|-------------------------------------------------------------------|
| Box Size           | 14'6" x 8' 5"                                                     |
| Length w/ tongue   | 19'10"                                                            |
| Width w/ Stairs    | 12'4"                                                             |
| Height w/ AC       | 11'7"                                                             |
| Fresh Water Tank   | 200 Gallons                                                       |
| Waste Tank         | 520 Gallons                                                       |
| Power Requirements | One dedicated 120 Volt-20 amp circuit within 100' of the trailer. |
| No. of AC Units    | 1                                                                 |