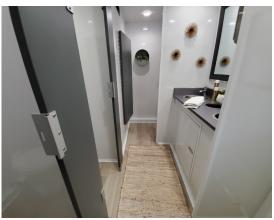

## LAVISH FEATURES:

- WOMEN'S 3 stalls, 2 sinks
- MEN'S 1 stall, 1 urinal, 1 sink
- Equipped with AC/Heating
- On Board Water Tanks
- Fully Stocked with Supplies
- Interior & Exterior LED Lights
- Self Leveling Stairs with Platforms & Railings
- Seamless Gel-coated Fiberglass Walls, Ceiling, and Subfloor
- Oversized Mirrors
- Stainless Steel Sinks
- Smart Touch Digital Thermostat