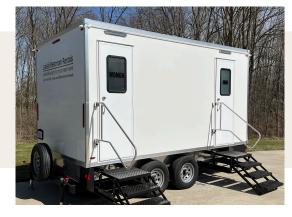

## **Lavish 5 Station Luxury Restroom Trailer**

The Lavish 5 Station Restroom Trailer is our most popular luxury restroom. It is clean, comfortable and climate-controlled. The unit is compact enough to fit into small event spaces, yet spacious enough to handle large crowds. We generally recommend this size trailer for 4-6 hour events with up to 350 guests or job sites with up to 50 employees.

## LAVISH FEATURES:

- WOMEN'S 3 stalls, 2 sinks
- MEN'S 1 stall, 1 urinal, 1 sink
- Equipped with AC/Heating
- On Board Water Tanks
- Fully Stocked with Supplies
- Interior & Exterior LED Lights
- Self Leveling Stairs with Platforms & Railings
- Seamless Gel-coated Fiberglass Walls, Ceiling, and Subfloor
- Oversized Mirrors
- Stainless Steel Sinks
- Smart Touch Digital Thermostat

## **SPECIFICATIONS**

| Number of Stations | Womens - 3, Mens - 2                                              |
|--------------------|-------------------------------------------------------------------|
| Box Size           | 14'6" x 8' 5"                                                     |
| Length w/ tongue   | 19'10"                                                            |
| Width w/ Stairs    | 12'4"                                                             |
| Height w/ AC       | 11'7"                                                             |
| Fresh Water Tank   | 200 Gallons                                                       |
| Waste Tank         | 520 Gallons                                                       |
| Power Requirements | One dedicated 120 Volt-20 amp circuit within 100' of the trailer. |
| No. of AC Units    | 1                                                                 |