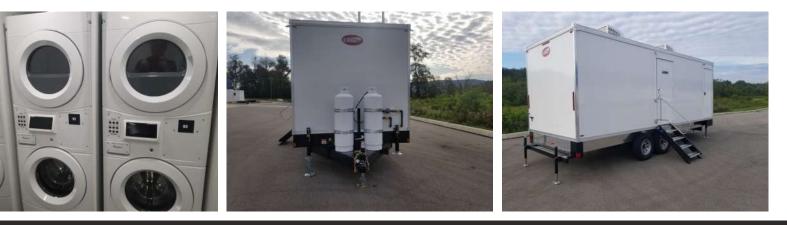

### Lavish 8 Station Laundry Trailer

The Lavish 8 Station Laundry Trailer provides unparalleled convenience, enabling users to do laundry anytime, anywhere, and under various circumstances. Mobile laundry trailers serve as invaluable resources in diverse industries. They are particularly useful in disaster relief, oil and gas fields, mining, outreach programs for the homeless, special events, and other situations requiring rapid deployment of mobile laundry facilities. Lavish mobile laundry units stand out for their durability, low maintenance requirements, and user-friendly design.

#### **STANDARD FEATURES**

- 8 industrial Whirlpool washer and dryers
- Full range of wash and dry cycles
- Large basin sink
- Folding table
- LED light & HVAC