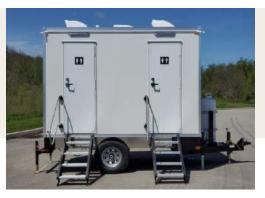

#### Lavish 5 Station Luxury Restroom Trailer

restroom - shower - laundry - bunk trailers

The Lavish 5 Station Restroom Trailer is our most popular luxury restroom. It is clean, comfortable and climatecontrolled. The unit is compact enough to fit into small event spaces, yet spacious enough to handle large crowds. We generally recommend this size trailer for 4-6 hour events with up to 350 guests or job sites with up to 50 employees.

#### LAVISH FEATURES:

- WOMEN'S 3 stalls, 2 sinks
- MEN'S 1 stall, 1 urinal, 1 sink •
- Equipped with AC/Heating .
- **On Board Water Tanks** •
- Fully Stocked with Supplies •
- Interior & Exterior LED Lights •
- Self Leveling Stairs with Platforms & Railings •
- Seamless Gel-coated Fiberglass Walls, • Ceiling, and Subfloor
- **Oversized Mirrors** •
- Stainless Steel Sinks •
- Smart Touch Digital Thermostat •