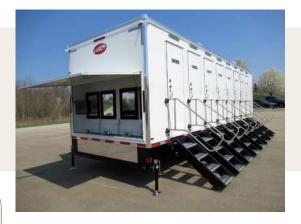

### Lavish ADA + 2 Restroom Trailer

**The Lavish ADA + 2 Restroom Trailer** is specifically designed to comply with the Americans with Disabilities Act. It's easily accessible for individuals in wheelchairs or elderly end-users. This trailer is recommended for events with up to 200 attendees and is also suitable for job sites with up to 30 employees.

#### STANDARD FEATURES

- Designed to be lowered during install to shorten length of ramp
- Self-contained, easy to deploy ramp, sets up quickly
- Equipped with AC/Heating
- White china toilets with foot flush
- Interior & Exterior LED Lights
- Seamless Gel-coated Fiberglass Walls, Ceiling, and Subfloor
- Oversized Mirrors
- Stainless Steel Sinks
- Smart Touch Digital Thermostat