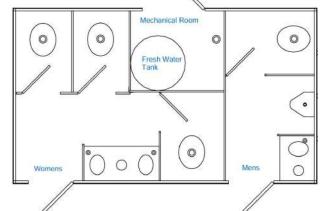

#### Lavish 5 Station Luxury Restroom Trailer

restroom - shower - laundry - bunk trailers

The Lavish 5 Station Restroom Trailer is our most popular luxury restroom. It is clean, comfortable and climatecontrolled. The unit is compact enough to fit into small event spaces, yet spacious enough to handle large crowds. We generally recommend this size trailer for 4-6 hour events with up to 350 guests or job sites with up to 50 employees.

#### LAVISH FEATURES:

- WOMEN'S 3 stalls, 2 sinks
- MEN'S 1 stall, 1 urinal, 1 sink •
- Equipped with AC/Heating .
- **On Board Water Tanks** •
- Fully Stocked with Supplies •
- Interior & Exterior LED Lights •
- Self Leveling Stairs with Platforms & Railings •
- Seamless Gel-coated Fiberglass Walls, • Ceiling, and Subfloor
- **Oversized Mirrors** •
- Stainless Steel Sinks •
- Smart Touch Digital Thermostat •

#### **SPECIFICATIONS**

| Number of Stations | Womens - 3, Mens - 2                                                    |
|--------------------|-------------------------------------------------------------------------|
| Box Size           | 14'6" x 8' 5"                                                           |
| Length w/ tongue   | 19'10"                                                                  |
| Width w/ Stairs    | 12'4"                                                                   |
| Height w/ AC       | 11'7"                                                                   |
| Fresh Water Tank   | 200 Gallons                                                             |
| Waste Tank         | 520 Gallons                                                             |
| Power Requirements | One dedicated 120 Volt-20<br>amp circuit within 100' of<br>the trailer. |
| No. of AC Units    | 1                                                                       |