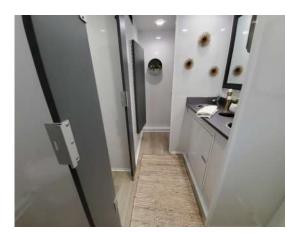

### Lavish ADA + 2 Restroom Trailer

**The Lavish ADA + 2 Restroom Trailer** is specifically designed to comply with the Americans with Disabilities Act. It's easily accessible for individuals in wheelchairs or elderly end-users. This trailer is recommended for events with up to 200 attendees and is also suitable for job sites with up to 30 employees.

#### STANDARD FEATURES

- Designed to be lowered during install to shorten length of ramp
- Self-contained, easy to deploy ramp, sets up quickly
- Equipped with AC/Heating
- White china toilets with foot flush
- Interior & Exterior LED Lights
- Seamless Gel-coated Fiberglass Walls, Ceiling, and Subfloor
- Oversized Mirrors
- Stainless Steel Sinks
- Smart Touch Digital Thermostat