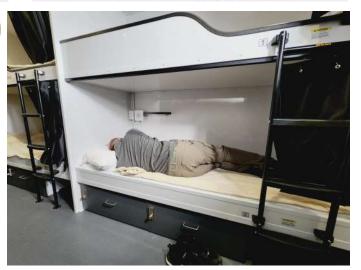

### Lavish 16 Person Bunkhouse Trailer

restroom - shower - laundry - bunk trailers

**The Lavish 16 Person Bunkhouse Trailer** is a great temporary housing option with numerous industry applications. This 16 bed trailer is able to house 16 together or be converted into a split 8 and 8 trailer with a lockable divider. Each bed or bunk has a 32"wide x 76" long x 5" thick mattress. Each bunk is equipped with an outlet, USB port and LED reading light. Each trailer is equipped with two 13,500 BTU AC units, Exterior DOT Lighting and LED Entrance Lighting for Stairs. This trailer has 2 separate entrances, front and rear of the trailer, along with 2 egress emergency break out windows.

#### Interior Features:

- One piece vinyl flooring
- · Seamless gel-coated fiberglass interior / exterior walls
- One piece gel-coated fiberglass ceiling / roof
- White aluminum trim
- Locking Pocket door to separate rooms
- 32' wide x 76" long x 5" thick mattress foam core, Antibacterial Vinyl Coating
- 60" anodized Ladder for top bunk
- Outlets (1 for each bunk)
- USB port (1 for each bunk)
- · LED light with switch (one for each bunk)