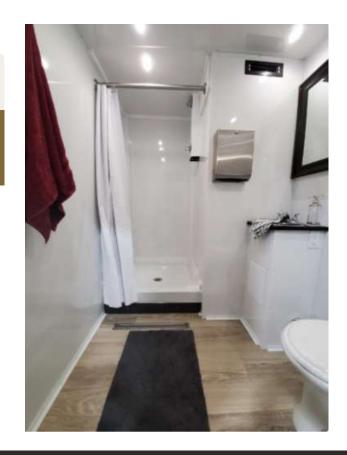

### Lavish ADA+ 2 Private Showers Trailer

For a convenient solution to meet ADA users' needs, consider the **Lavish ADA Shower & Restroom Combo**. Despite its compact size, the trailer ensures privacy. This unit fulfills ADA-compliant shower requirements. The trailer is widely used in homeless outreach and elderly centers due to its practicality and accessibility.

# The Lavish ADA Shower & Restroom Combo is a compact and private trailer that ensures your site meets the needs and requirements of ADA users. It fulfills both shower and toilet needs as per ADA standards. This trailer is a preferred choice for homeless outreach programs and elderly care centers.