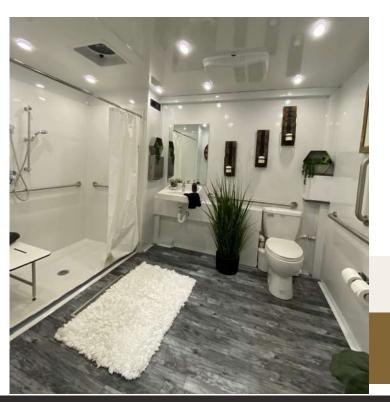

### Lavish ADA + 2 Restroom Trailer

**The Lavish ADA + 2 Restroom Trailer** is specifically designed to comply with the Americans with Disabilities Act. It's easily accessible for individuals in wheelchairs or elderly end-users. This trailer is recommended for events with up to 200 attendees and is also suitable for job sites with up to 30 employees.

#### STANDARD FEATURES

- Designed to be lowered during install to shorten length of ramp
- Self-contained, easy to deploy ramp, sets up quickly
- Equipped with AC/Heating
- White china toilets with foot flush
- Interior & Exterior LED Lights
- Seamless Gel-coated Fiberglass Walls, Ceiling, and Subfloor
- Oversized Mirrors
- Stainless Steel Sinks
- Smart Touch Digital Thermostat