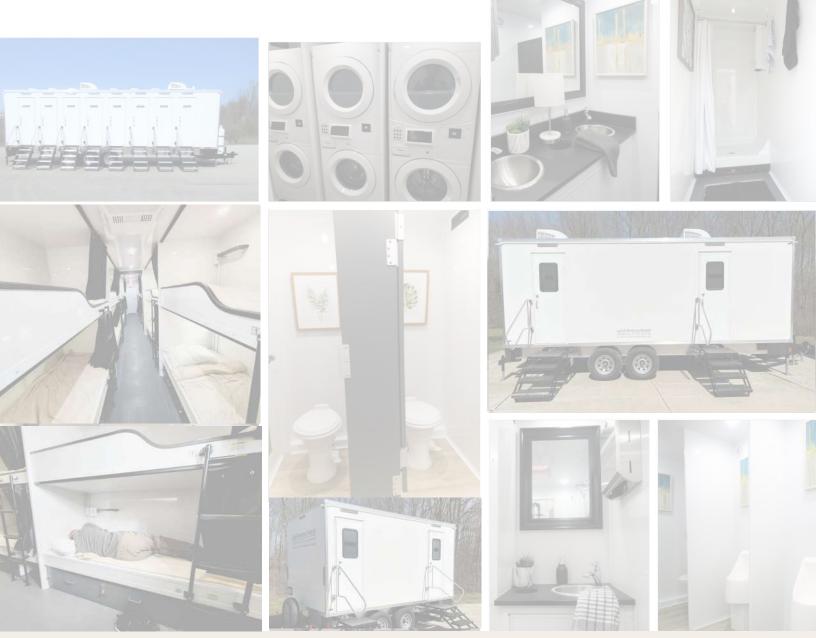

restroom - shower - laundry - bunk trailers

RENTAL SOLUTIONS FOR: emergencies, remodels, temporary employees, remote job sites & more

# Contents

ADA + 2 Restroom Trailer 5 Station Lavish Restroom Trailer 9 Station Lavish Restroom Trailer ADA+ 2 Private Showers Trailer ADA Shower & Restroom Combo 2 Station Shower & Restroom Combo 8 Station Private Shower Trailer 8 Station Laundry Trailer 16 Person Bunkhouse Trailer

#### Lavish 5 Station Luxury Restroom Trailer

restroom - shower - laundry - bunk trailers

The Lavish 5 Station Restroom Trailer is our most popular luxury restroom. It is clean, comfortable and climatecontrolled. The unit is compact enough to fit into small event spaces, yet spacious enough to handle large crowds. We generally recommend this size trailer for 4-6 hour events with up to 350 guests or job sites with up to 50 employees.

### **Lavish 9 Station Restroom Trailer**

restroom - shower - laundry - bunk trailers

The 9 Station Restroom Trailer is a large luxury restroom trailer that is clean, comfortable and climate-controlled. This transportable, fully-functioning restroom is equipped to handle numerous users during events, remodels, and temporary uses. We generally recommend using this size trailer for 4-6 hour events of up to 600 people or job sites with more than 50 employees.

### Lavish ADA+ 2 Private Showers Trailer

For a convenient solution to meet ADA users' needs, consider the **Lavish ADA Shower & Restroom Combo**. Despite its compact size, the trailer ensures privacy. This unit fulfills ADA-compliant shower requirements. The trailer is widely used in homeless outreach and elderly centers due to its practicality and accessibility.

#### Lavish 2 Station Shower & Restroom Combo

Give Us a Call Today to

**Discuss Your** 

Long-term

**Rental Needs!** 

For gatherings with up to 150 people, the **Lavish 2 Station Restroom & Shower Combo Trailer** is the perfect, space-saving solution. It's an excellent choice for worksites, schools, and remodeling projects. This trailer is ideal for jobsites with a workforce of 20 or fewer employees.

### **Lavish 8 Station Private Shower Trailer**

The Lavish 8 Station Private Shower Trailer contains 8 private shower cabins which allows personal security and easy cleaning compared to most shower trailers. The unit is also equipped with 4 community sink hand washing stations on the exterior of the trailer. Useful for festivals, disaster relief, homeless camps, and other temporary sites.

### Lavish 8 Station Laundry Trailer

The Lavish 8 Station Laundry Trailer provides unparalleled convenience, enabling users to do laundry anytime, anywhere, and under various circumstances. Mobile laundry trailers serve as invaluable resources in diverse industries. They are particularly useful in disaster relief, oil and gas fields, mining, outreach programs for the homeless, special events, and other situations requiring rapid deployment of mobile laundry facilities. Lavish mobile laundry units stand out for their durability, low maintenance requirements, and user-friendly design.

### Lavish 16 Person Bunkhouse Trailer

restroom - shower - laundry - bunk trailers

**The Lavish 16 Person Bunkhouse Trailer** is a great temporary housing option with numerous industry applications. This 16 bed trailer is able to house 16 together or be converted into a split 8 and 8 trailer with a lockable divider. Each bed or bunk has a 32"wide x 76" long x 5" thick mattress. Each bunk is equipped with an outlet, USB port and LED reading light. Each trailer is equipped with two 13,500 BTU AC units, Exterior DOT Lighting and LED Entrance Lighting for Stairs. This trailer has 2 separate entrances, front and rear of the trailer, along with 2 egress emergency break out windows.