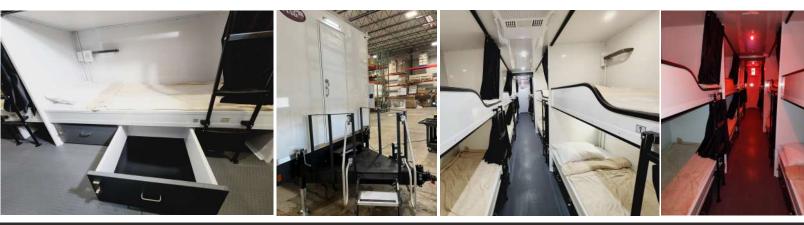

### Lavish 16 Person Bunkhouse Trailer

restroom - shower - laundry - bunk trailers

**The Lavish 16 Person Bunkhouse Trailer** is a great temporary housing option with numerous industry applications. This 16 bed trailer is able to house 16 together or be converted into a split 8 and 8 trailer with a lockable divider. Each bed or bunk has a 32"wide x 76" long x 5" thick mattress. Each bunk is equipped with an outlet, USB port and LED reading light. Each trailer is equipped with two 13,500 BTU AC units, Exterior DOT Lighting and LED Entrance Lighting for Stairs. This trailer has 2 separate entrances, front and rear of the trailer, along with 2 egress emergency break out windows.

#### Interior Features:

- One piece vinyl flooring
- · Seamless gel-coated fiberglass interior / exterior walls
- One piece gel-coated fiberglass ceiling / roof
- White aluminum trim
- Locking Pocket door to separate rooms
- 32' wide x 76" long x 5" thick mattress foam core, Antibacterial Vinyl Coating
- 60" anodized Ladder for top bunk
- Outlets (1 for each bunk)
- USB port (1 for each bunk)
- · LED light with switch (one for each bunk)

#### **Exterior Features:**

- 24" entrance doors
- 24" fold out stairs with railing
- Emergency Egress Windows

For information on how to reserve this trailer visit: www.LavishRestroom.rentals