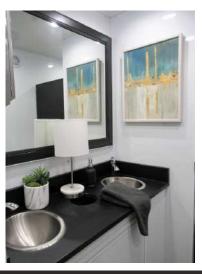

#### Lavish 5 Station Luxury Restroom Trailer

restroom - shower - laundry - bunk trailers

The Lavish 5 Station Restroom Trailer is our most popular luxury restroom. It is clean, comfortable and climatecontrolled. The unit is compact enough to fit into small event spaces, yet spacious enough to handle large crowds. We generally recommend this size trailer for 4-6 hour events with up to 350 guests or job sites with up to 50 employees.

#### LAVISH FEATURES:

- WOMEN'S 3 stalls, 2 sinks
- MEN'S 1 stall, 1 urinal, 1 sink •
- Equipped with AC/Heating .
- **On Board Water Tanks** •
- Fully Stocked with Supplies •
- Interior & Exterior LED Lights •
- Self Leveling Stairs with Platforms & Railings •
- Seamless Gel-coated Fiberglass Walls, • Ceiling, and Subfloor
- **Oversized Mirrors** •
- Stainless Steel Sinks •
- Smart Touch Digital Thermostat •