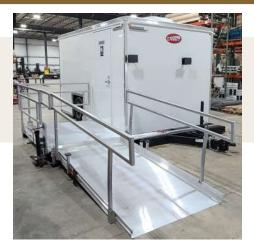

### Lavish ADA + 2 Restroom Trailer

**The Lavish ADA + 2 Restroom Trailer** is specifically designed to comply with the Americans with Disabilities Act. It's easily accessible for individuals in wheelchairs or elderly end-users. This trailer is recommended for events with up to 200 attendees and is also suitable for job sites with up to 30 employees.

#### STANDARD FEATURES

- Designed to be lowered during install to shorten length of ramp
- Self-contained, easy to deploy ramp, sets up quickly
- Equipped with AC/Heating
- White china toilets with foot flush
- Interior & Exterior LED Lights
- Seamless Gel-coated Fiberglass Walls, Ceiling, and Subfloor
- Oversized Mirrors
- Stainless Steel Sinks
- Smart Touch Digital Thermostat