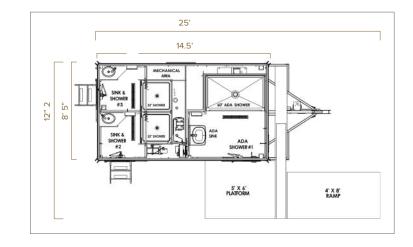

### Lavish ADA + 2 Restroom Trailer

**The Lavish ADA + 2 Restroom Trailer** is specifically designed to comply with the Americans with Disabilities Act. It's easily accessible for individuals in wheelchairs or elderly end-users. This trailer is recommended for events with up to 200 attendees and is also suitable for job sites with up to 30 employees.

# 810-318-5050

| Number of Stations    | Womens - 1, Mens - 1,<br>ADA Unisex 1                                   |
|-----------------------|-------------------------------------------------------------------------|
| Box Size              | 8' 4" × 14' 7"                                                          |
| Length w/ Ramp in Use | 25'                                                                     |
| Width w/ Ramp in Use  | 13' 6"                                                                  |
| Height w/ AC          | 12' 6"                                                                  |
| Fresh Water Tank      | 210 Gallons                                                             |
| Waste Tank            | 300 Gallons                                                             |
| Power Requirements    | Two dedicated 120<br>Volt-20 amp circuit within<br>100' of the trailer. |
| No. of AC Units       | 1                                                                       |