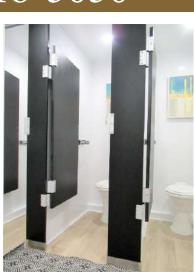

#### Lavish 5 Station Luxury Restroom Trailer

restroom - shower - laundry - bunk trailers

The Lavish 5 Station Restroom Trailer is our most popular luxury restroom. It is clean, comfortable and climatecontrolled. The unit is compact enough to fit into small event spaces, yet spacious enough to handle large crowds. We generally recommend this size trailer for 4-6 hour events with up to 350 guests or job sites with up to 50 employees.

#### LAVISH FEATURES:

- WOMEN'S 3 stalls, 2 sinks
- MEN'S 1 stall, 1 urinal, 1 sink •
- Equipped with AC/Heating .
- **On Board Water Tanks** •
- Fully Stocked with Supplies •
- Interior & Exterior LED Lights •
- Self Leveling Stairs with Platforms & Railings •
- Seamless Gel-coated Fiberglass Walls, • Ceiling, and Subfloor
- **Oversized Mirrors** •
- Stainless Steel Sinks •
- Smart Touch Digital Thermostat •