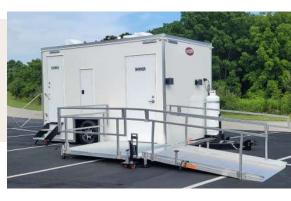

### Lavish ADA + 2 Restroom Trailer

**The Lavish ADA + 2 Restroom Trailer** is specifically designed to comply with the Americans with Disabilities Act. It's easily accessible for individuals in wheelchairs or elderly end-users. This trailer is recommended for events with up to 200 attendees and is also suitable for job sites with up to 30 employees.

#### STANDARD FEATURES

- Designed to be lowered during install to shorten length of ramp
- Self-contained, easy to deploy ramp, sets up quickly
- Equipped with AC/Heating
- White china toilets with foot flush
- Interior & Exterior LED Lights
- Seamless Gel-coated Fiberglass Walls, Ceiling, and Subfloor
- Oversized Mirrors
- Stainless Steel Sinks
- Smart Touch Digital Thermostat

# 810-318-5050

| Number of Stations    | Womens - 1, Mens - 1,<br>ADA Unisex 1                                   |
|-----------------------|-------------------------------------------------------------------------|
| Box Size              | 8' 4" × 14' 7"                                                          |
| Length w/ Ramp in Use | 25'                                                                     |
| Width w/ Ramp in Use  | 13' 6"                                                                  |
| Height w/ AC          | 12' 6"                                                                  |
| Fresh Water Tank      | 210 Gallons                                                             |
| Waste Tank            | 300 Gallons                                                             |
| Power Requirements    | Two dedicated 120<br>Volt-20 amp circuit within<br>100' of the trailer. |
| No. of AC Units       | 1                                                                       |