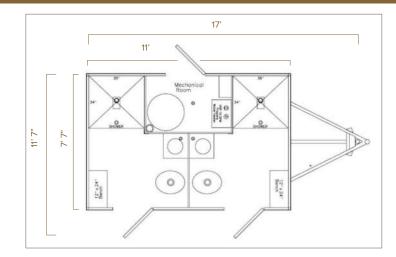

#### Lavish 2 Station Shower & Restroom Combo

Give Us a Call Today to

**Discuss Your** 

Long-term

**Rental Needs!** 

For gatherings with up to 150 people, the **Lavish 2 Station Restroom & Shower Combo Trailer** is the perfect, space-saving solution. It's an excellent choice for worksites, schools, and remodeling projects. This trailer is ideal for jobsites with a workforce of 20 or fewer employees.

#### **STANDARD FEATURES**

- Each Private Bathroom has 1 toilet, 1 sink, 1 shower
- Equipped with AC/Heating
- White china toilets with foot flush
- Interior & Exterior LED Lights
- Hot and cold water controls
- Shower heads metered to 1.5 gpm
- Seamless Gel-coated Fiberglass Walls, Ceiling, and Subfloor
- Oversized Mirrors with Decorative Frames
- Stainless Steel Sinks
- Smart Touch Digital Thermostat

#### SPECIFICATIONS

| Number of Stations | 2                                       |
|--------------------|-----------------------------------------|
| Box Size           | 7' 7" × 11'                             |
| Length w/ tongue   | 17'                                     |
| Width w/ Stairs    | 11' 7"                                  |
| Fresh Water Tank   | 105 Gallons                             |
| Waste Tank         | 300 Gallons                             |
| Power Requirements | 2 dedicated 120 Volt-20<br>amp circuits |
| No. of AC Units    | 1                                       |