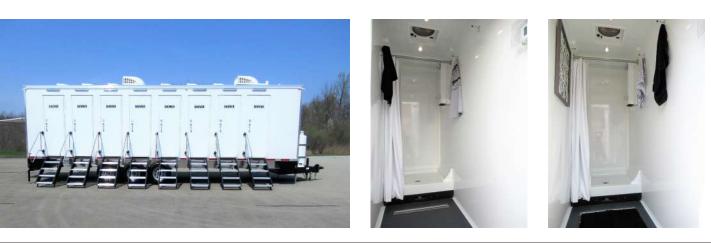

### **Lavish 8 Station Private Shower Trailer**

The Lavish 8 Station Private Shower Trailer contains 8 private shower cabins which allows personal security and easy cleaning compared to most shower trailers. The unit is also equipped with 4 community sink hand washing stations on the exterior of the trailer. Useful for festivals, disaster relief, homeless camps, and other temporary sites.

#### STANDARD FEATURES

- 8 Completely private rooms
- Hot and cold water controls
- Shower heads metered to 1.5 gpm
- Can be connected to onsite septic
- CAL Fire approved
- Equipped with AC/Heating
- Seamless Gel-coated Fiberglass Walls, Ceiling, and Subfloor
- Smart Touch Digital Thermostat (x2)