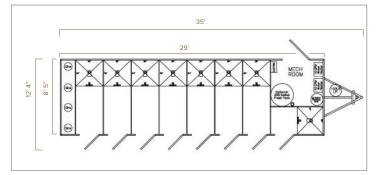

### **Lavish 8 Station Private Shower Trailer**

The Lavish 8 Station Private Shower Trailer contains 8 private shower cabins which allows personal security and easy cleaning compared to most shower trailers. The unit is also equipped with 4 community sink hand washing stations on the exterior of the trailer. Useful for festivals, disaster relief, homeless camps, and other temporary sites.

#### STANDARD FEATURES

- 8 Completely private rooms
- Hot and cold water controls
- Shower heads metered to 1.5 gpm
- Can be connected to onsite septic
- CAL Fire approved
- Equipped with AC/Heating
- Seamless Gel-coated Fiberglass Walls, Ceiling, and Subfloor
- Smart Touch Digital Thermostat (x2)

#### SPECIFICATIONS

| Number of Stations | 8 Private cabins + exterior<br>4 sink hand wash station |
|--------------------|---------------------------------------------------------|
| Box Size           | 8' 5" x 29'                                             |
| Length w/ tongue   | 35'                                                     |
| Width w/ Stairs    | 12' 4"                                                  |
| Height w/ AC       | 11' 10"                                                 |
| Onboard water tank | 200 Gallons                                             |
| Waste Tank         | 950 Gallons                                             |
| Power Requirements | One 50amp 220V circuit within 100' of the trailer.      |
| No. of AC Units    | 2                                                       |