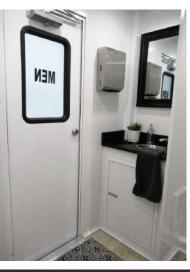

### Lavish ADA + 2 Restroom Trailer

**The Lavish ADA + 2 Restroom Trailer** is specifically designed to comply with the Americans with Disabilities Act. It's easily accessible for individuals in wheelchairs or elderly end-users. This trailer is recommended for events with up to 200 attendees and is also suitable for job sites with up to 30 employees.

#### STANDARD FEATURES

- Designed to be lowered during install to shorten length of ramp
- Self-contained, easy to deploy ramp, sets up quickly
- Equipped with AC/Heating
- White china toilets with foot flush
- Interior & Exterior LED Lights
- Seamless Gel-coated Fiberglass Walls, Ceiling, and Subfloor
- Oversized Mirrors
- Stainless Steel Sinks
- Smart Touch Digital Thermostat