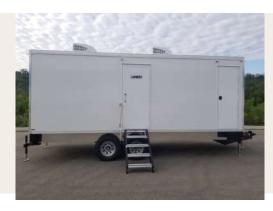

#### Lavish 2 Station Shower & Restroom Combo

Give Us a Call Today to

**Discuss Your** 

Long-term

**Rental Needs!** 

For gatherings with up to 150 people, the **Lavish 2 Station Restroom & Shower Combo Trailer** is the perfect, space-saving solution. It's an excellent choice for worksites, schools, and remodeling projects. This trailer is ideal for jobsites with a workforce of 20 or fewer employees.

#### **STANDARD FEATURES**

- Each Private Bathroom has 1 toilet, 1 sink, 1 shower
- Equipped with AC/Heating
- White china toilets with foot flush
- Interior & Exterior LED Lights
- Hot and cold water controls
- Shower heads metered to 1.5 gpm
- Seamless Gel-coated Fiberglass Walls, Ceiling, and Subfloor
- Oversized Mirrors with Decorative Frames
- Stainless Steel Sinks
- Smart Touch Digital Thermostat