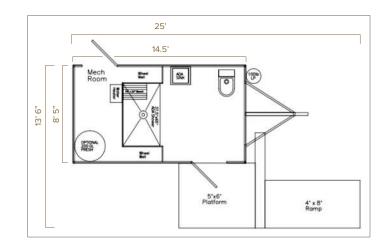

### Lavish ADA + 2 Restroom Trailer

**The Lavish ADA + 2 Restroom Trailer** is specifically designed to comply with the Americans with Disabilities Act. It's easily accessible for individuals in wheelchairs or elderly end-users. This trailer is recommended for events with up to 200 attendees and is also suitable for job sites with up to 30 employees.

#### STANDARD FEATURES

- Designed to be lowered during install to shorten length of ramp
- Self-contained, easy to deploy ramp, sets up quickly
- Equipped with AC/Heating
- White china toilets with foot flush
- Interior & Exterior LED Lights
- Seamless Gel-coated Fiberglass Walls, Ceiling, and Subfloor
- Oversized Mirrors
- Stainless Steel Sinks
- Smart Touch Digital Thermostat

# 810-318-5050

| Number of Stations    | Womens - 1, Mens - 1,<br>ADA Unisex 1                                   |
|-----------------------|-------------------------------------------------------------------------|
| Box Size              | 8' 4" × 14' 7"                                                          |
| Length w/ Ramp in Use | 25'                                                                     |
| Width w/ Ramp in Use  | 13' 6"                                                                  |
| Height w/ AC          | 12' 6"                                                                  |
| Fresh Water Tank      | 210 Gallons                                                             |
| Waste Tank            | 300 Gallons                                                             |
| Power Requirements    | Two dedicated 120<br>Volt-20 amp circuit within<br>100' of the trailer. |
| No. of AC Units       | 1                                                                       |