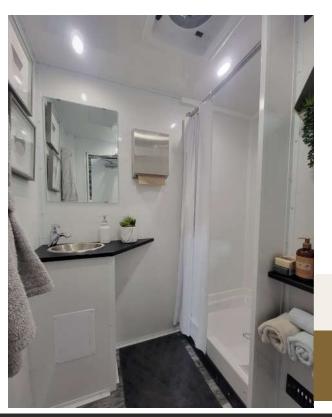

### Lavish ADA+ 2 Private Showers Trailer

For a convenient solution to meet ADA users' needs, consider the **Lavish ADA Shower & Restroom Combo**. Despite its compact size, the trailer ensures privacy. This unit fulfills ADA-compliant shower requirements. The trailer is widely used in homeless outreach and elderly centers due to its practicality and accessibility.

#### **STANDARD FEATURES**

- Equipped with AC/Heating
- Designed to be lowered during install to shorten length of ramp
- Self-contained, easy to deploy ramp, sets up quickly
- ADA Shower with seat and wand
- ADA Sink
- Hot and cold water controls
- Shower heads metered to 1.5 gpm
- Large vanity
- Seamless Gel-coated Fiberglass Walls, Ceiling, and Subfloor
- Smart Touch Digital Thermostat

# The Lavish ADA Shower & Restroom Combo is a compact and private trailer that ensures your site meets the needs and requirements of ADA users. It fulfills both shower and toilet needs as per ADA standards. This trailer is a preferred choice for homeless outreach programs and elderly care centers.

#### STANDARD FEATURES

- Equipped with AC/Heating
- Designed to be lowered during install to shorten length of ramp
- Self-contained, easy to deploy ramp, sets up quickly
- ADA China toilet with handle bars
- ADA Shower with seat and wand
- ADA Sink
- Hot and cold water controls
- Shower heads metered to 1.5 gpm
- Large vanity
- Seamless Gel-coated Fiberglass Walls, Ceiling, and Subfloor
- Smart Touch Digital Thermostat