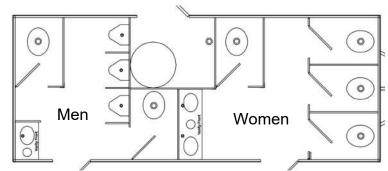

### Lavish ADA + 2 Restroom Trailer

**The Lavish ADA + 2 Restroom Trailer** is specifically designed to comply with the Americans with Disabilities Act. It's easily accessible for individuals in wheelchairs or elderly end-users. This trailer is recommended for events with up to 200 attendees and is also suitable for job sites with up to 30 employees.

# 810-318-5050

| Number of Stations    | Womens - 1, Mens - 1,<br>ADA Unisex 1                                   |
|-----------------------|-------------------------------------------------------------------------|
| Box Size              | 8' 4" × 14' 7"                                                          |
| Length w/ Ramp in Use | 25'                                                                     |
| Width w/ Ramp in Use  | 13' 6"                                                                  |
| Height w/ AC          | 12' 6"                                                                  |
| Fresh Water Tank      | 210 Gallons                                                             |
| Waste Tank            | 300 Gallons                                                             |
| Power Requirements    | Two dedicated 120<br>Volt-20 amp circuit within<br>100' of the trailer. |
| No. of AC Units       | 1                                                                       |

#### Lavish 5 Station Luxury Restroom Trailer

restroom - shower - laundry - bunk trailers

The Lavish 5 Station Restroom Trailer is our most popular luxury restroom. It is clean, comfortable and climatecontrolled. The unit is compact enough to fit into small event spaces, yet spacious enough to handle large crowds. We generally recommend this size trailer for 4-6 hour events with up to 350 guests or job sites with up to 50 employees.

#### **SPECIFICATIONS**

| Number of Stations | Womens - 3, Mens - 2                                                    |
|--------------------|-------------------------------------------------------------------------|
| Box Size           | 14'6" x 8' 5"                                                           |
| Length w/ tongue   | 19'10"                                                                  |
| Width w/ Stairs    | 12'4"                                                                   |
| Height w/ AC       | 11'7"                                                                   |
| Fresh Water Tank   | 200 Gallons                                                             |
| Waste Tank         | 520 Gallons                                                             |
| Power Requirements | One dedicated 120 Volt-20<br>amp circuit within 100' of<br>the trailer. |
| No. of AC Units    | 1                                                                       |