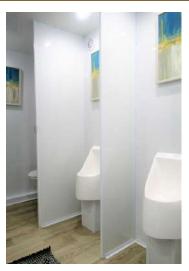

### **Lavish 9 Station Restroom Trailer**

restroom - shower - laundry - bunk trailers

The 9 Station Restroom Trailer is a large luxury restroom trailer that is clean, comfortable and climate-controlled. This transportable, fully-functioning restroom is equipped to handle numerous users during events, remodels, and temporary uses. We generally recommend using this size trailer for 4-6 hour events of up to 600 people or job sites with more than 50 employees.

#### LAVISH FEATURES:

- WOMEN'S 4 stalls, 2 sinks
- MEN'S -2 stalls, 3 urinals, 1 sink
- Onboard water tank
- Equipped with AC/Heating
- White china toilets with foot flush
- Interior & Exterior LED Lights
- Self Leveling Stairs with Platforms & Railings
- Seamless Gel-coated Fiberglass Walls, Ceiling, and Subfloor
- Oversized Mirrors with Decorative Frames
- Stainless Steel Sinks
- Smart Touch Digital Thermostat (x2)