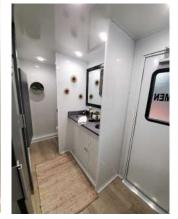

### Lavish ADA + 2 Restroom Trailer

**The Lavish ADA + 2 Restroom Trailer** is specifically designed to comply with the Americans with Disabilities Act. It's easily accessible for individuals in wheelchairs or elderly end-users. This trailer is recommended for events with up to 200 attendees and is also suitable for job sites with up to 30 employees.

#### STANDARD FEATURES

- Designed to be lowered during install to shorten length of ramp
- Self-contained, easy to deploy ramp, sets up quickly
- Equipped with AC/Heating
- White china toilets with foot flush
- Interior & Exterior LED Lights
- Seamless Gel-coated Fiberglass Walls, Ceiling, and Subfloor
- Oversized Mirrors
- Stainless Steel Sinks
- Smart Touch Digital Thermostat