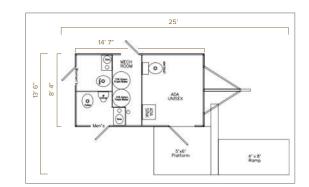

# 810-318-5050

| Number of Stations    | Womens - 1, Mens - 1,<br>ADA Unisex 1                                   |
|-----------------------|-------------------------------------------------------------------------|
| Box Size              | 8' 4" × 14' 7"                                                          |
| Length w/ Ramp in Use | 25'                                                                     |
| Width w/ Ramp in Use  | 13' 6"                                                                  |
| Height w/ AC          | 12' 6"                                                                  |
| Fresh Water Tank      | 210 Gallons                                                             |
| Waste Tank            | 300 Gallons                                                             |
| Power Requirements    | Two dedicated 120<br>Volt-20 amp circuit within<br>100' of the trailer. |
| No. of AC Units       | 1                                                                       |