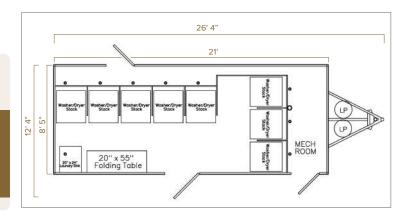

### Lavish 8 Station Laundry Trailer

The Lavish 8 Station Laundry Trailer provides unparalleled convenience, enabling users to do laundry anytime, anywhere, and under various circumstances. Mobile laundry trailers serve as invaluable resources in diverse industries. They are particularly useful in disaster relief, oil and gas fields, mining, outreach programs for the homeless, special events, and other situations requiring rapid deployment of mobile laundry facilities. Lavish mobile laundry units stand out for their durability, low maintenance requirements, and user-friendly design.

#### **SPECIFICATIONS**

| Number of Stations | 8 Washers, 8 Dryers                              |
|--------------------|--------------------------------------------------|
| Box Size           | 8' 5" x 21'                                      |
| Length w/ tongue   | 26' 4"                                           |
| Width w/ Stairs    | 12' 4"                                           |
| Waste Tank         | 750 Gallons                                      |
| Power Requirements | 2 dedicated 50 Amp – 240<br>Volt-20 amp circuits |
| No. of AC Units    | 2                                                |